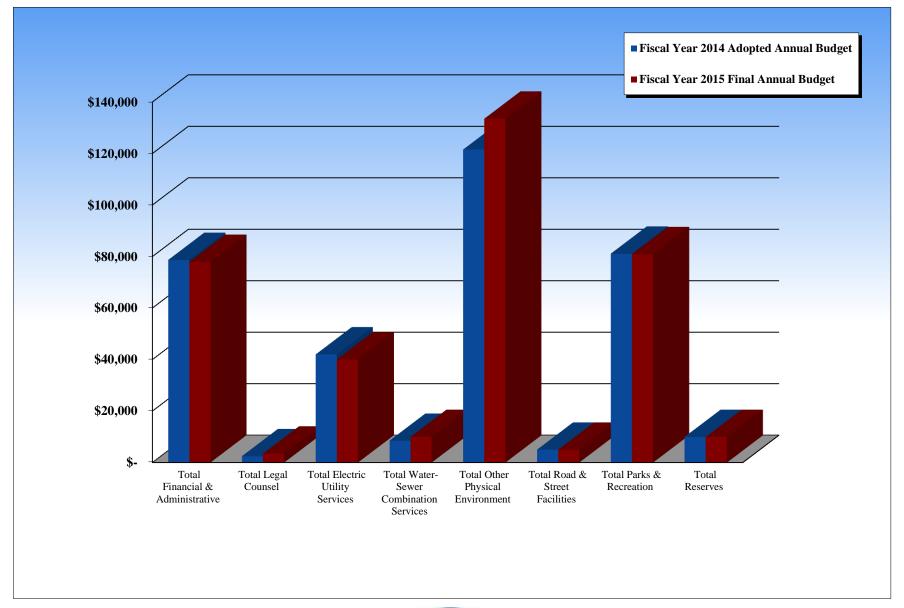

# Fiscal Year 2015 Operating Budget Comparative Analysis

#### Fiscal Year 2015 Final Operating Budget General Fund

|                                                                   | Fiscal Year 2014<br>Adopted Annual<br>Budget | Current Period<br>Actuals Through<br>2/28/2014 | Projected<br>Revenues &<br>Expenditures<br>3/1/14 to 09/30/14 | Total Actuals and<br>Projections<br>Through 9/30/14 | Over/(Under)<br>Budget Through<br>9/30/14 | Fiscal Year 2015<br>Final Annual<br>Budget | Increase /<br>(Decrease) from<br>FY 2014 to FY<br>2015 |
|-------------------------------------------------------------------|----------------------------------------------|------------------------------------------------|---------------------------------------------------------------|-----------------------------------------------------|-------------------------------------------|--------------------------------------------|--------------------------------------------------------|
| REVENUES Interest Earnings                                        |                                              |                                                |                                                               |                                                     |                                           |                                            |                                                        |
| Interest Earnings Interest Earnings                               | 1,000                                        | 61                                             | 200                                                           | 261                                                 | (739)                                     | 1,000                                      | _                                                      |
| Special Assessments                                               |                                              |                                                |                                                               |                                                     |                                           | ,                                          |                                                        |
| Operations & Maintenance Assmts - Levied On Roll                  | 346,942                                      | 340,371                                        | 11,812                                                        | 352,183                                             | 5,241                                     | 346,942                                    | -                                                      |
| Other Miscellaneous Income Rental Revenue                         | 1,445                                        | 1,368                                          | 1,132                                                         | 2,500                                               | 1,055                                     | 1,445                                      | _                                                      |
| Miscellaneous                                                     | -                                            | 59                                             | 25                                                            | 84                                                  | 84                                        | -                                          | -                                                      |
| Reserve                                                           |                                              |                                                |                                                               |                                                     |                                           |                                            |                                                        |
| Undesignated Reserves                                             | -                                            |                                                | -                                                             |                                                     | -                                         | 11,484                                     | 11,484                                                 |
| Total Revenues                                                    | \$ 349,387                                   | \$ 341,859                                     | \$ 13,169                                                     | \$ 355,028                                          | \$ 5,641                                  | \$ 360,871                                 | \$ 11,484                                              |
| EXPENDITURES                                                      |                                              |                                                |                                                               |                                                     |                                           |                                            |                                                        |
| Financial & Administrative District Manager                       | 25,539                                       | 10,641                                         | 14,898                                                        | 25,539                                              |                                           | 25,539                                     | _                                                      |
| Recording Secretary                                               | 3,912                                        | 1,630                                          | 2,282                                                         | 3,912                                               | _                                         | 3,912                                      | -                                                      |
| District Engineer                                                 | 1,500                                        | 250                                            | 422                                                           | 672                                                 | (828)                                     | 2,400                                      | 900                                                    |
| Disclosure Report                                                 | 5,000                                        | 5,000                                          | -                                                             | 5,000                                               | -                                         | 5,000                                      | -                                                      |
| Trustees Fees                                                     | 3,800                                        | 2,042                                          | 1,458                                                         | 3,500                                               | (300)                                     | 4,560                                      | 760                                                    |
| Auditing Services                                                 | 6,000                                        | 5,000                                          | 650                                                           | 5,000<br>650                                        | (1,000)                                   | 5,000                                      | (1,000)                                                |
| Arbitrage Rebate Calculation Financial Services                   | 1,000<br>20,160                              | 8,400                                          | 11,760                                                        | 20,160                                              | (350)                                     | 650<br>20,160                              | (350)                                                  |
| Travel Per Diem                                                   | 20,100                                       |                                                | -                                                             | 20,100                                              | _                                         | 20,100                                     | _                                                      |
| Postage, Phone, Faxes, Copies                                     | 1,000                                        | 61                                             | 644                                                           | 705                                                 | (295)                                     | 500                                        | (500)                                                  |
| Rentals & Leases                                                  | 2,500                                        | 1,042                                          | 1,458                                                         | 2,500                                               | -                                         | 2,500                                      | -                                                      |
| Public Officials Insurance                                        | 840                                          | 1,079                                          | -                                                             | 1,079                                               | 239                                       | 1,150                                      | 310                                                    |
| Legal Advertising                                                 | 300                                          | 36                                             | 415                                                           | 451                                                 | 151                                       | 300                                        | -                                                      |
| Bank Fees Dues, Licenses & Fees                                   | 350<br>175                                   | 113<br>175                                     | 237<br>175                                                    | 350<br>350                                          | 175                                       | 350<br>175                                 | -                                                      |
| Miscellaneous Fees                                                | 250                                          | 46                                             | 104                                                           | 150                                                 | (100)                                     | 250                                        | -                                                      |
| Investment Reporting Fees                                         | 2,200                                        | 917                                            | 1,283                                                         | 2,200                                               | -                                         | 2,200                                      | -                                                      |
| Office Supplies                                                   | 130                                          | -                                              | 150                                                           | 150                                                 | 20                                        | 130                                        | -                                                      |
| Technology Services                                               | 1,630                                        | 679                                            | 951                                                           | 1,630                                               | -                                         | 1,630                                      | -                                                      |
| Website Administration                                            | 2,395                                        | 525                                            | 3,580                                                         | 4,105                                               | 1,710                                     | 1,500                                      | (895)                                                  |
| Total Financial & Administrative                                  | \$ 78,681                                    | \$ 37,635                                      | \$ 40,468                                                     | \$ 78,103                                           | \$ (578)                                  | \$ 77,906                                  | \$ (775)                                               |
| Legal Counsel  District Counsel                                   | 2,500                                        | 4,565                                          | 1,000                                                         | 5,565                                               | 3,065                                     | 3,500                                      | 1,000                                                  |
| Total Legal Counsel                                               | \$ 2,500                                     |                                                |                                                               |                                                     |                                           | \$ 3,500                                   |                                                        |
| Electric Utility Services                                         |                                              |                                                |                                                               |                                                     |                                           |                                            |                                                        |
| Electric Utility Services                                         | 42,000                                       | 15,852                                         | 23,648                                                        | 39,500                                              | (2,500)                                   | 40,000                                     | (2,000)                                                |
| Total Electric Utility Services                                   | \$ 42,000                                    | \$ 15,852                                      | \$ 23,648                                                     | \$ 39,500                                           | \$ (2,500)                                | \$ 40,000                                  | \$ (2,000)                                             |
| Water-Sewer Combination Services Water Utility Services           | 8,500                                        | 5,437                                          | 6,563                                                         | 12,000                                              | 3,500                                     | 10,000                                     | 1,500                                                  |
| Total Water-Sewer Combination Services                            | \$ 8,500                                     |                                                |                                                               |                                                     |                                           | \$ 10,000                                  |                                                        |
| Other Physical Environment                                        | , 0,200                                      | ψ 0,107                                        | ψ 0,000                                                       | ¥ 12,000                                            | ψ 5,500                                   | 10,000                                     | 4 1,000                                                |
| Field Manager                                                     | 13,650                                       | 5,688                                          | 7,963                                                         | 13,650                                              | -                                         | 13,650                                     | -                                                      |
| Property & Casualty Insurance                                     | 7,300                                        | 4,691                                          | 2,909                                                         | 7,600                                               | 300                                       | 8,000                                      | 700                                                    |
| Landscape Maintenance - Contract                                  | 82,125                                       | 33,548                                         | 47,906                                                        | 81,454                                              | (671)                                     | 89,625                                     | 7,500                                                  |
| Miscellaneous Landscape Westermany Most Program Contract          | 11,600<br>5,400                              | 7,624<br>2,600                                 | 7,376<br>3,640                                                | 15,000<br>6,240                                     | 3,400<br>840                              | 15,000<br>6,240                            | 3,400<br>840                                           |
| Waterway Mgt. Program - Contract<br>Waterway Mgt. Program - Other | 1,500                                        | 2,000                                          | 650                                                           | 650                                                 | (850)                                     | 1,000                                      | (500)                                                  |
| Total Other Physical Environment                                  | \$ 121,575                                   | \$ 54,150                                      |                                                               | \$ 124,594                                          |                                           |                                            |                                                        |
| Road & Street Facilities                                          | ,,,,,                                        | . ,                                            | .,                                                            | ,                                                   | - ,                                       |                                            | ,                                                      |
| Decorative Light Maintenance                                      | 2,000                                        | -                                              | 1,000                                                         | 1,000                                               | (1,000)                                   | 2,000                                      | -                                                      |
| Pavement and Signage Repairs                                      | 3,000                                        | 480                                            | 2,520                                                         | 3,000                                               | -                                         | 3,000                                      | -                                                      |
| Street Sweeping Total Road & Street Facilities                    | \$ 5,000                                     | \$ 480                                         | \$ 3,520                                                      | \$ 4,000                                            | \$ (1,000)                                | \$ 5,000                                   | \$ -                                                   |
| Parks & Recreation                                                |                                              |                                                |                                                               |                                                     |                                           |                                            |                                                        |
| Security Patrol                                                   | 34,000                                       | 14,603                                         | 18,550                                                        | 33,153                                              | (847)                                     | 25,000                                     | (9,000)                                                |
| Club Facility Maintenance                                         | 13,000                                       | 5,503                                          | 6,497                                                         | 12,000                                              | (1,000)                                   | 13,500                                     | 500                                                    |
| Pool Maintenance - Contract Pool Maintenance - Other              | 8,346<br>2,985                               | 3,500<br>210                                   | 4,900<br>4,790                                                | 8,400<br>5,000                                      | 54<br>2,015                               | 8,400<br>5,000                             | 54<br>2,015                                            |
| Furniture, Fixtures & Equipement                                  | 250                                          | -                                              | 1,000                                                         | 1,000                                               | 750                                       | 1,000                                      | 750                                                    |
| Clubhouse Supplies                                                | 300                                          | 100                                            | 150                                                           | 250                                                 | (50)                                      | 300                                        | -                                                      |
| Park/Bridge Maintenance                                           | 1,250                                        | 900                                            | 300                                                           | 1,200                                               | (50)                                      | 1,250                                      | -                                                      |
| Special Events                                                    |                                              | -                                              | -                                                             |                                                     | -                                         | 4,000                                      | 4,000                                                  |
| Staff Holiday Lighting                                            | 20,000                                       | 8,333                                          | 11,667                                                        | 20,000                                              | -                                         | 20,000<br>2,000                            | 2,000                                                  |
| Holiday Lighting<br>Security System                               | 1,000                                        | -                                              | 200                                                           | 200                                                 | (800)                                     | 2,000<br>500                               | (500)                                                  |
| Total Parks & Recreation                                          | \$ 81,131                                    | \$ 33,149                                      |                                                               |                                                     |                                           |                                            |                                                        |
| Reserves                                                          |                                              | •                                              |                                                               |                                                     |                                           |                                            |                                                        |
| Capital Assets Reserves Total Reserves                            | 10,000<br>\$ 10,000                          | \$ -                                           | 10,064<br><b>10,064</b>                                       | 10,064<br>\$ 10,064                                 | \$ <b>64</b>                              | 10,000<br><b>\$ 10,000</b>                 | \$ -                                                   |
|                                                                   | \$ 349,387                                   |                                                |                                                               | •                                                   | •                                         |                                            | _'                                                     |
| Total Expenditures                                                | ø 349,38/                                    | \$ 151,269                                     | \$ 203,759                                                    | \$ 355,028                                          | \$ 5,641                                  | \$ 360,871                                 | \$ 11,484                                              |
| Excess of Revenues Over (Under) Expenditures                      | \$ -                                         | \$ 190,590                                     | \$ (190,590)                                                  | \$ -                                                | \$ -                                      | \$ -                                       | \$ -                                                   |